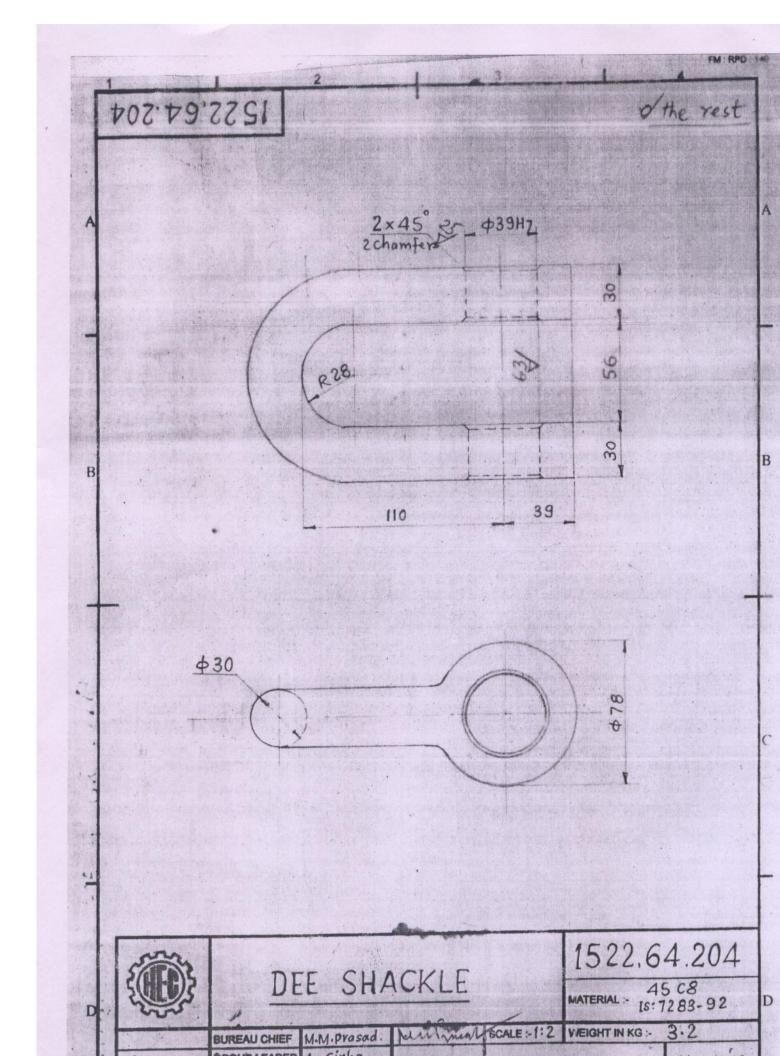

### Dated- 29.08.2012

Dear Sir,

We request you to submit your most competitive offer for the following items / services as per the given schedule:

| SI.<br>no | MAT CODE    | DESCRIPTION OF MATERIAL                                                                                                                                                       | MATERI<br>AL | QTY<br>(No) | DRG. No.    |
|-----------|-------------|-------------------------------------------------------------------------------------------------------------------------------------------------------------------------------|--------------|-------------|-------------|
| 1         | ,0046098083 | CHAIN ASSLY , Drg no 60.98.083                                                                                                                                                | ASSLY        | 2           | 60.98.083   |
| 2         | 9333060400  | CHAIN DIA 6, L= 400                                                                                                                                                           |              | 1           |             |
| 3         | 4152264204  | DEE SHACKLE Drg no 1522.64.204                                                                                                                                                |              | 4           | 1522.64.204 |
| 4         | 9331065802  | WELDED CHAIN, DIA 6, L=5800, IS:3814                                                                                                                                          |              | 7           |             |
| 5         | 9330121852  | LINK CHAIN DIA 12.5, L=1850,(LINK CHAIN DIA 12.5,<br>L=1850,IS:2429X70, PART II GRADE-30,<br>CALIBRATED.)                                                                     |              | 4           |             |
| 6         | 9330060102  | ROUND STEEL SHORT LINK CHAIN LINK ROD DIA<br>6.3 ELECTRIC BUTT WELDED NON- CALIBRATED<br>MATERIAL GRADE 30 NORMALISED UNPOLISHED<br>L= 100                                    |              | 3           |             |
| 7         | 9330061100  | ROUND STEEL SHORT LINK CHAIN, LINK ROD DIA<br>= 6.3 ELECTRIC BUTT WELDED NON CALIBRATED<br>MATERIAL GRADE -30 STRESS RELIVED<br>UNPOLISHED=1100 MM. IS :2429-70               |              | 20          |             |
| 8         | 9330121740  | ROUND STEEL SHORT LINK CHAIN, LINK ROD DIA<br>12MM ELEC. BUTT WELDED, L= 1850 CALIBRATED<br>MATERIAL GRADE 80 NORMALISED UNPOLISHED,<br>IS:6216:1982, SAFE WORKING LOAD 5 TON | STEEL        | 20          |             |
| 9         | 3240411610  | SIMPLEX ROLLER CHAIN 08B-1, NO. OF LINKS 161, IS:2403-75                                                                                                                      |              | 1           |             |
| 10        | 3240410840  | SIMPLEX ROLLER CHAIN 8.3S, NO. OF LINKS 84, IS:2403-84                                                                                                                        |              | 1           |             |
| 11        | 9331069901  | WELD CHAIN WIRE DIA 6, L= 20000,IS: 3814-67                                                                                                                                   | M.S.         | 4           |             |
| 12        | 9331069911  | WELD CHAIN WIRE DIA 6, L=22 M, IS:3814-67                                                                                                                                     | M.S.         | 2           |             |
| 13        | 9331069791  | WELD CHAIN WIRE Ø 6, L=27M, IS:3814-67                                                                                                                                        | M.S.         | 4           |             |
| 14        | 9331069832  | WELD CHAIN WIRE DIA 6, L=32000, IS:3814-67                                                                                                                                    | M.S.         | 1           |             |